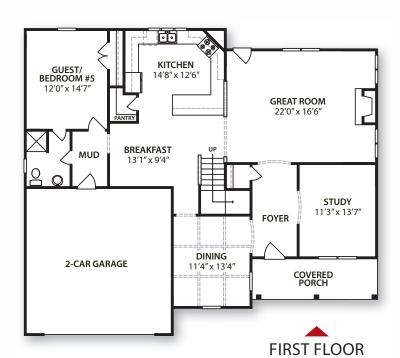

## barton

3,390 square feet

**RESOURCEFULL LIVING** embodies so many things.

It speaks of Savvy Homes' commitment to our planet, commitment to **SMART** and efficient building practices, and commitment to providing you with the opportunity to get the most out of your life.

RESOURCE FULL LIVING TM

This plan is in a conceptual stage of design and the elevations shown are solely representational. No warranties are made or implied by these drawings, as floor plans and room sizes may vary in final construction.