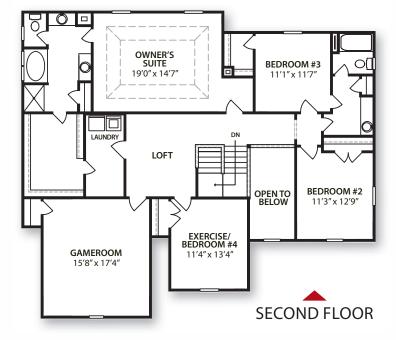

## barton

3,390 square feet

**RESOURCEFULL LIVING** embodies so many things.

It speaks of Savvy Homes' commitment to our planet, commitment to **SMART** and efficient building practices, and commitment to providing you with the opportunity to get the most out of your life.

RESOURCE FULL LIVING TM

This plan is in a conceptual stage of design and the elevations shown are solely representational. No warranties are made or implied by these drawings, as floor plans and room sizes may vary in final construction.