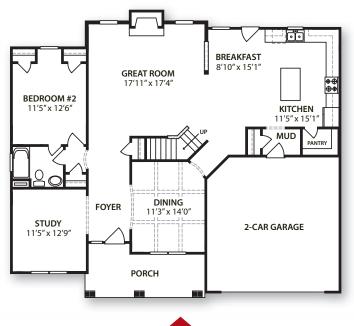

son** 3,000 square feet





## RESOURCEFULL LIVING

embodies so many things.

It speaks of Savvy Homes' commitment to our planet, commitment to **SMART** and efficient building practices, and commitment to providing you with the opportunity to get the most out of your life.

Savvy Homes tirelessly researches new ways to serve you and our planet better via **DESIGN**, recycling abilities and product usage. Together we can help preserve the earth, minimize **ENERGY** consumption, conserve our **WATER** supply and ensure that you are living savvy.



This plan is in a conceptual stage of design and the elevations shown are solely representational. No warranties are made or implied by these drawings, as floor plans and room sizes may vary in final construction. (a) (a) SAVVY HOLDINGS 2011





FIRST FLOOR