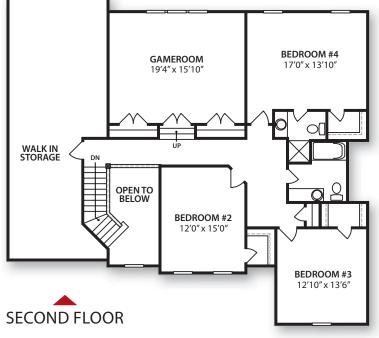

## stratton

3,190 square feet

**RESOURCEFULL LIVING** embodies so many things.

It speaks of Savvy Homes' commitment to our planet, commitment to **SMART** and efficient building practices, and commitment to providing you with the opportunity to get the most out of your life.