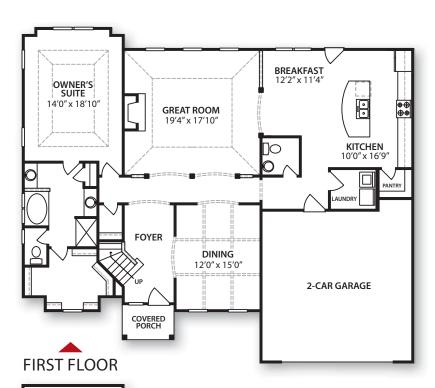

## stratton

3,190 square feet

**RESOURCEFULL LIVING** embodies so many things.

It speaks of Savvy Homes' commitment to our planet, commitment to **SMART** and efficient building practices, and commitment to providing you with the opportunity to get the most out of your life.