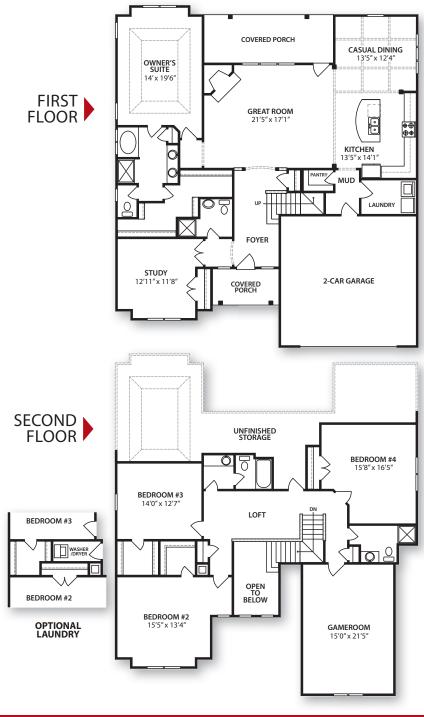

## taylor 3,373 square feet

RESOURCEFULL LIVING

embodies so many things.

It speaks of Savvy Homes' commitment to our planet, commitment to **SMART** and efficient building practices, and commitment to providing you with the opportunity to get the most out of your life.

RESOURCEFULL LIVING™

This plan is in a conceptual stage of design and the elevations shown are solely representational. No warranties are made or implied by these drawings, as floor plans and room sizes may vary in final construction.