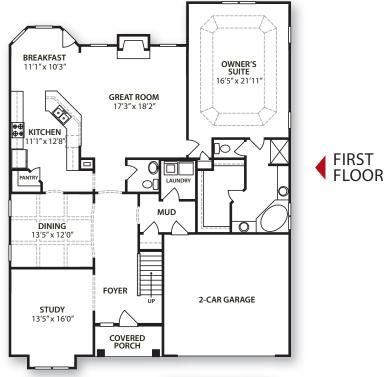

## trent

3,215 square feet

**RESOURCEFULL LIVING** embodies so many things.

It speaks of Savvy Homes' commitment to our planet, commitment to **SMART** and efficient building practices, and commitment to providing you with the opportunity to get the most out of your life.

RESOURCE FULL LIVING TM

This plan is in a conceptual stage of design and the elevations shown are solely representational. No warranties are made or implied by these drawings, as floor plans and room sizes may vary in final construction.