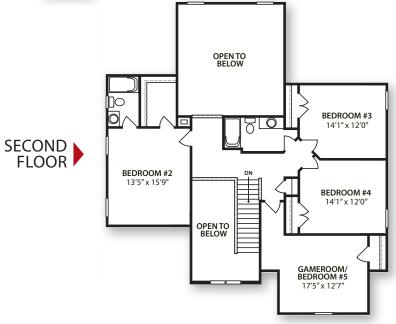

## trent

3,215 square feet

**RESOURCEFULL LIVING** embodies so many things.

It speaks of Savvy Homes' commitment to our planet, commitment to **SMART** and efficient building practices, and commitment to providing you with the opportunity to get the most out of your life.

RESOURCE FULL LIVING TM

This plan is in a conceptual stage of design and the elevations shown are solely representational. No warranties are made or implied by these drawings, as floor plans and room sizes may vary in final construction.