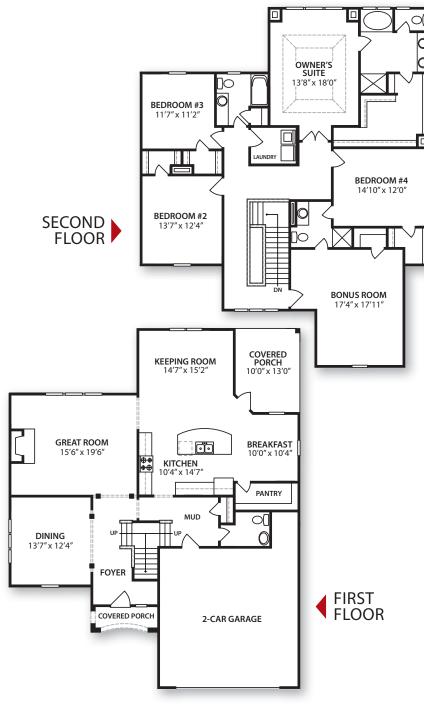

## waverly

3,197 square feet

RESOURCEFULL LIVING

embodies so many things.

It speaks of Savvy Homes' commitment to our planet, commitment to **SMART** and efficient building practices, and commitment to providing you with the opportunity to get the most out of your life.

RESOURCEFULL LIVING™

This plan is in a conceptual stage of design and the elevations shown are solely representational. No warranties are made or implied by these drawings, as floor plans and room sizes may vary in final construction.