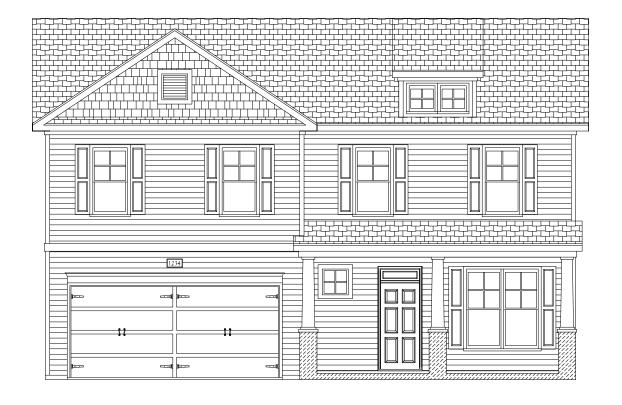

FIRST FLOOR PLAN

SECOND FLOOR PLAN

TOPSAIL







# TOPSAIL-A

41'-0" WIDE BY 45'-0" DEEP

## SQUARE FOOTAGE

 IST FLOOR:
 949 SQ. FT.

 2ND FLOOR:
 1340 SQ. FT.

 TOTAL:
 2289 SQ. FT.

 FRONT PORCH:
 131 SQ. FT.

 REAR PORCH:
 96 SQ. FT.

 OPT. PATIO/ DECK:
 88 SQ. FT.

 GARAGE:
 401 SQ. FT.







# TOPSAIL-B

41'-0" WIDE BY 45'-0" DEEP

## SQUARE FOOTAGE

 IST FLOOR:
 949 SQ. FT.

 2ND FLOOR:
 1340 SQ. FT.

 TOTAL:
 2289 SQ. FT.

 FRONT PORCH:
 131 SQ. FT.

 REAR PORCH:
 96 SQ. FT.

 OPT. PATIO/ DECK:
 88 SQ. FT.

 GARAGE:
 401 SQ. FT.







# TOPSAIL-C

41'-0" WIDE BY 45'-0" DEEP

## SQUARE FOOTAGE

 IST FLOOR:
 949 SQ. FT.

 2ND FLOOR:
 1340 SQ. FT.

 TOTAL:
 2289 SQ. FT.

 FRONT PORCH:
 131 SQ. FT.

 REAR PORCH:
 96 SQ. FT.

 OPT. PATIO/ DECK:
 88 SQ. FT.

 GARAGE:
 401 SQ. FT.

PRICES, PROMOTIONS, INCENTIVES, FEATURES, OPTIONS,