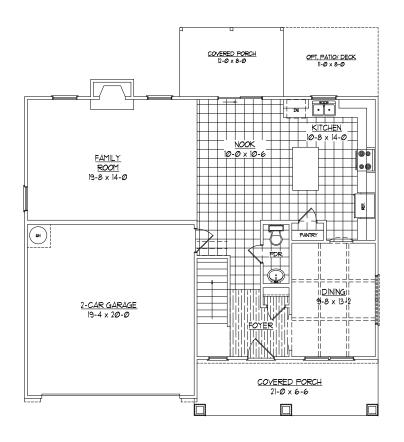

FIRST FLOOR PLAN

SECOND FLOOR PLAN

TOPSAIL

# TOPSAIL-A

41'-0" WIDE BY 45'-0" DEEP

## SQUARE FOOTAGE

 IST FLOOR:
 949 SQ. FT.

 2ND FLOOR:
 1340 SQ. FT.

 TOTAL:
 2289 SQ. FT.

 FRONT PORCH:
 131 SQ. FT.

 REAR PORCH:
 96 SQ. FT.

 OPT. PATIO/ DECK:
 88 SQ. FT.

 GARAGE:
 401 SQ. FT.