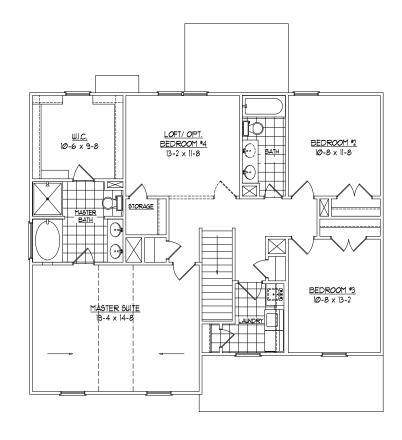

FIRST FLOOR PLAN

SECOND FLOOR PLAN

TOPSAIL

# TOPSAIL-A

41'-0" WIDE BY 45'-0" DEEP

## SQUARE FOOTAGE

 IST FLOOR:
 949 SQ. FT.

 2ND FLOOR:
 1340 SQ. FT.

 TOTAL:
 2289 SQ. FT.

 FRONT PORCH:
 131 SQ. FT.

 REAR PORCH:
 96 SQ. FT.

 OPT. PATIO/ DECK:
 88 SQ. FT.

 GARAGE:
 401 SQ. FT.