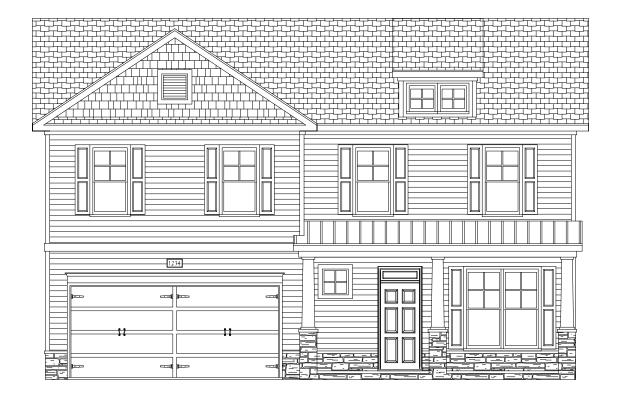

# TOPSAIL-B

41'-0" WIDE BY 45'-0" DEEP

## SQUARE FOOTAGE

 IST FLOOR:
 949 SQ. FT.

 2ND FLOOR:
 1340 SQ. FT.

 TOTAL:
 2289 SQ. FT.

 FRONT PORCH:
 131 SQ. FT.

 REAR PORCH:
 96 SQ. FT.

 OPT. PATIO/ DECK:
 88 SQ. FT.

 GARAGE:
 401 SQ. FT.