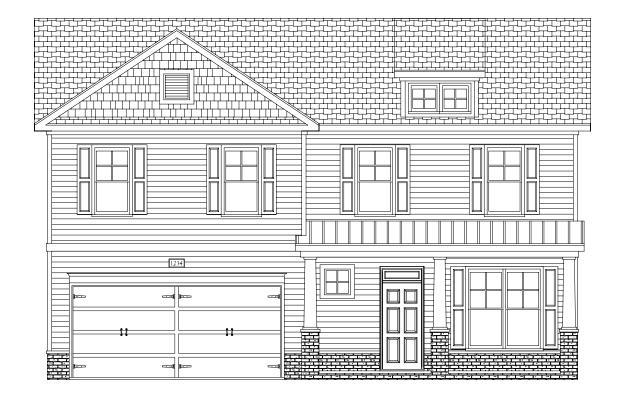

# TOPSAIL-A

41'-0" WIDE BY 45'-0" DEEP

## SQUARE FOOTAGE

 IST FLOOR:
 949 SQ. FT.

 2ND FLOOR:
 1340 SQ. FT.

 TOTAL:
 2289 SQ. FT.

 FRONT PORCH:
 131 SQ. FT.

 REAR PORCH:
 96 SQ. FT.

 OPT. PATIO/ DECK:
 88 SQ. FT.

 GARAGE:
 401 SQ. FT.