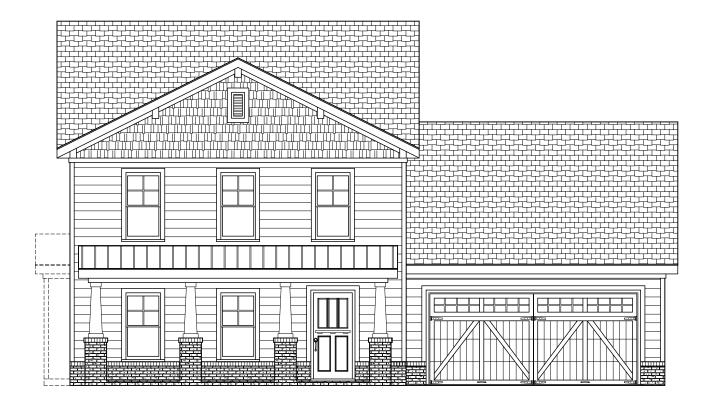

## THE "EDGEWATER-B"

46'-0" WIDE BY 44'-0" DEEP

## SQUARE FOOTAGE (STUD)

| 1st FLOOR:     | 878 SQ. FT.  |
|----------------|--------------|
| 2nd FLOOR:     | 848 SQ. FT.  |
| TOTAL:         | 1726 SQ. FT. |
| FRONT PORCH:   | 142 SQ. FT.  |
| COVERED PORCH: | 110 SQ. FT.  |
| TWO-CAR GARAGE | 400 SQ. FT.  |
| OPT. REC ROOM: | 227 SQ. FT.  |