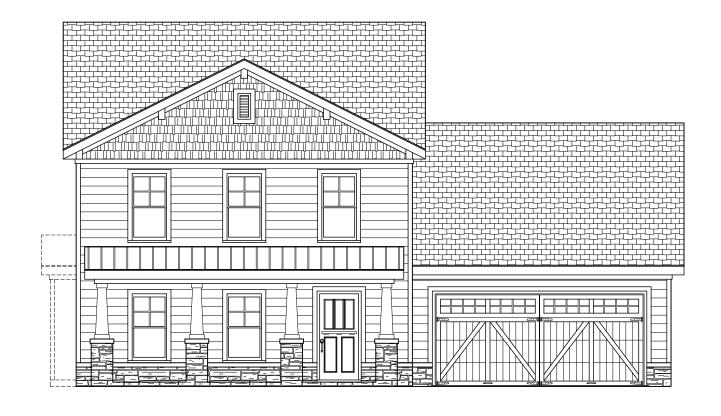

## THE "EDGEWATER-A" 46'-0" WIDE BY 44'-0" DEEP

## SQUARE FOOTAGE (STUD)

| 1st FLOOR:     | 878 SQ. FT.  |
|----------------|--------------|
| 2nd FLOOR:     | 848 SQ. FT.  |
| TOTAL:         | 1726 SQ. FT. |
| FRONT PORCH:   | 142 SQ. FT.  |
| COVERED PORCH: | 110 SQ. FT.  |
| TWO-CAR GARAGE | 400 SQ. FT.  |
| OPT. REC ROOM: | 227 SQ. FT.  |