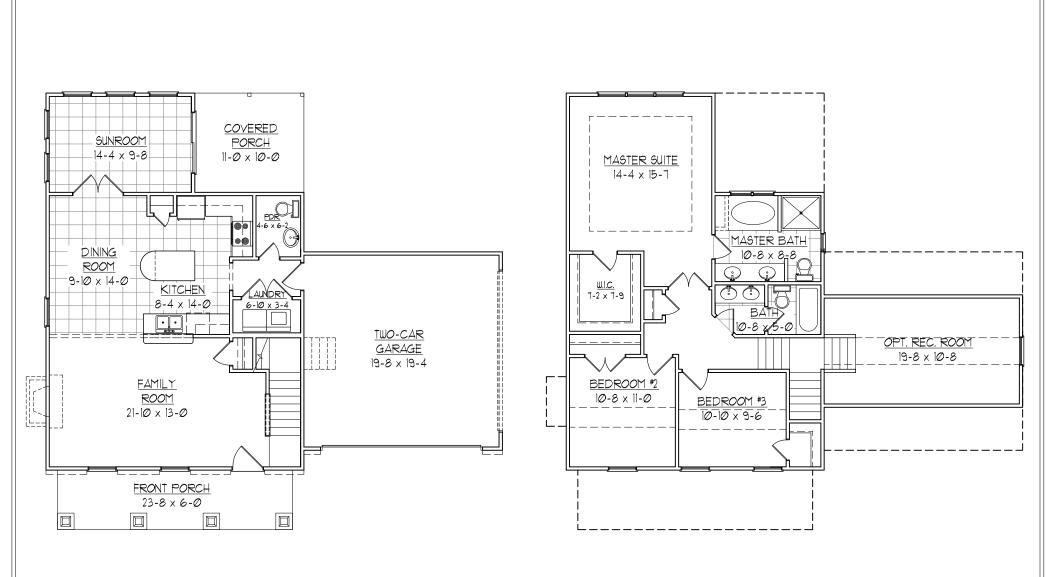

## THE "EDGEWATER-A" 46'-0" WIDE BY 44'-0" DEEP

## SQUARE FOOTAGE (STUD)

| 1st FLOOR:     | 878 SQ. FT.  |
|----------------|--------------|
| 2nd FLOOR:     | 848 SQ. FT.  |
| TOTAL:         | 1726 SQ. FT. |
| FRONT PORCH:   | 142 SQ. FT.  |
| COVERED PORCH: | 110 SQ. FT.  |
| TWO-CAR GARAGE | 400 SQ. FT.  |
| OPT. REC ROOM: | 227 SQ. FT.  |





## THE "EDGEWATER-B"

46'-0" WIDE BY 44'-0" DEEP

## SQUARE FOOTAGE (STUD)

| 1st FLOOR:     | 878 SQ. FT.  |
|----------------|--------------|
| 2nd FLOOR:     | 848 SQ. FT.  |
| TOTAL:         | 1726 SQ. FT. |
| FRONT PORCH:   | 142 SQ. FT.  |
| COVERED PORCH: | 110 SQ. FT.  |
| TWO-CAR GARAGE | 400 SQ. FT.  |
| OPT. REC ROOM: | 227 SQ. FT.  |





FIRST FLOOR PLAN

SECOND FLOOR PLAN

THE "EDGEWATER"