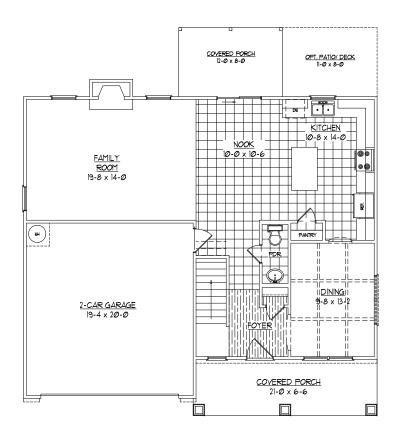

FIRST FLOOR PLAN

SECOND FLOOR PLAN

TOPSAIL

# TOPSAIL-A

41'-0" WIDE BY 45'-0" DEEP

### SQUARE FOOTAGE

 IST FLOOR:
 949 SQ. FT.

 2ND FLOOR:
 1340 SQ. FT.

 TOTAL:
 2289 SQ. FT.

 FRONT PORCH:
 131 SQ. FT.

 REAR PORCH:
 96 SQ. FT.

 OPT. PATIO/ DECK:
 88 SQ. FT.

 GARAGE:
 401 SQ. FT.