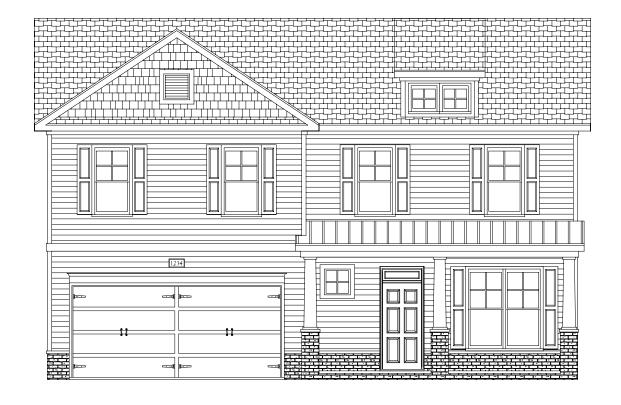

# TOPSAIL-A

41'-0" WIDE BY 45'-0" DEEP

### SQUARE FOOTAGE

 IST FLOOR:
 949 SQ. FT.

 2ND FLOOR:
 1340 SQ. FT.

 TOTAL:
 2289 SQ. FT.

 FRONT PORCH:
 131 SQ. FT.

 REAR PORCH:
 96 SQ. FT.

 OPT. PATIO/ DECK:
 88 SQ. FT.

 GARAGE:
 401 SQ. FT.