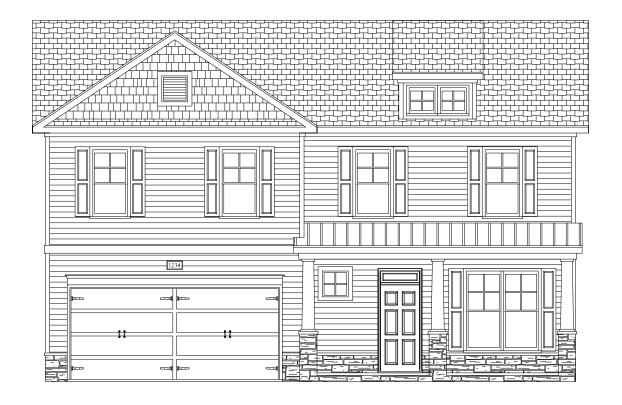

# TOPSAIL-B

41'-0" WIDE BY 45'-0" DEEP

### SQUARE FOOTAGE

 IST FLOOR:
 949 SQ. FT.

 2ND FLOOR:
 1340 SQ. FT.

 TOTAL:
 2289 SQ. FT.

 FRONT PORCH:
 131 SQ. FT.

 REAR PORCH:
 96 SQ. FT.

 OPT. PATIO/ DECK:
 88 SQ. FT.

 GARAGE:
 401 SQ. FT.