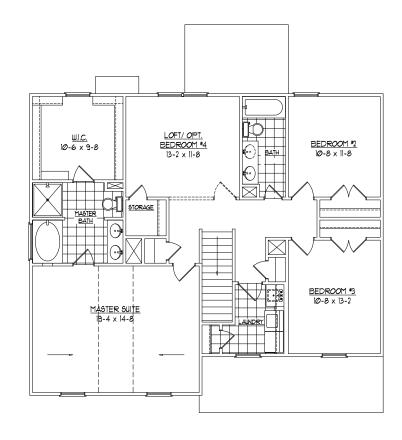

FIRST FLOOR PLAN

SECOND FLOOR PLAN

TOPSAIL

# TOPSAIL-A

41'-0" WIDE BY 45'-0" DEEP

### SQUARE FOOTAGE

 IST FLOOR:
 949 SQ. FT.

 2ND FLOOR:
 1340 SQ. FT.

 TOTAL:
 2289 SQ. FT.

 FRONT PORCH:
 131 SQ. FT.

 REAR PORCH:
 96 SQ. FT.

 OPT. PATIO/ DECK:
 88 SQ. FT.

 GARAGE:
 401 SQ. FT.