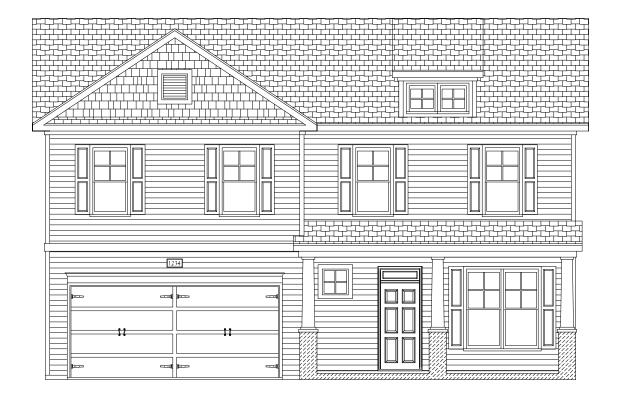

# TOPSAIL-A

41'-0" WIDE BY 45'-0" DEEP

### SQUARE FOOTAGE

 IST FLOOR:
 949 SQ. FT.

 2ND FLOOR:
 1340 SQ. FT.

 TOTAL:
 2289 SQ. FT.

 FRONT PORCH:
 131 SQ. FT.

 REAR PORCH:
 96 SQ. FT.

 OPT. PATIO/ DECK:
 88 SQ. FT.

 GARAGE:
 401 SQ. FT.