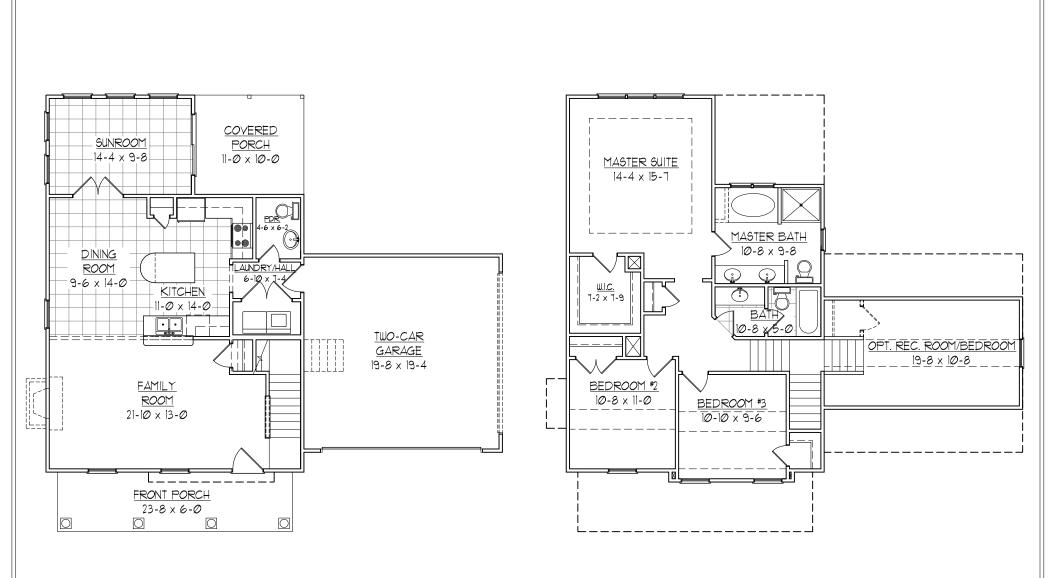

FIRST FLOOR PLAN

SECOND FLOOR PLAN

THE "EDGEWATER"

## SQUARE FOOTAGE (STUD)

| 1st FLOOR:     | 878 SQ. FT.  |
|----------------|--------------|
| 2nd FLOOR:     | 870 SQ. FT.  |
| TOTAL:         | 1748 SQ. FT. |
| FRONT PORCH:   | 142 SQ. FT.  |
| COVERED PORCH: | 110 SQ. FT.  |
| TWO-CAR GARAGE | 400 SQ. FT.  |
| OPT. REC ROOM: | 227 SQ. FT.  |