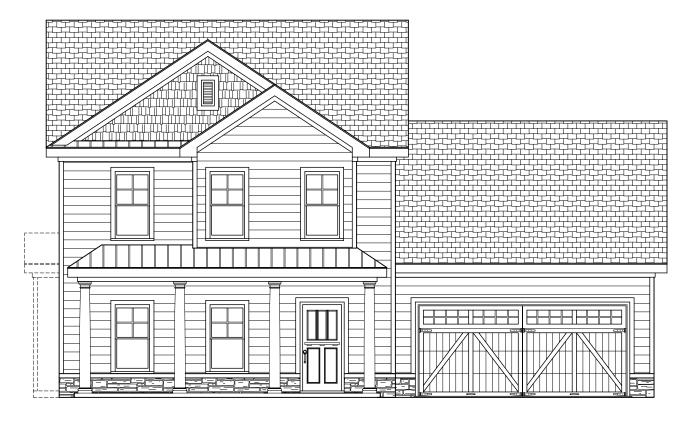

## THE "EDGEWATER-A" 46'-0" WIDE BY 44'-0" DEEP

## SQUARE FOOTAGE (STUD)

| 1st FLOOR:     | 878 SQ. FT.  |
|----------------|--------------|
| 2nd FLOOR:     | 870 SQ. FT.  |
| TOTAL:         | 1748 SQ. FT. |
| FRONT PORCH:   | 142 SQ. FT.  |
| COVERED PORCH: | 110 SQ. FT.  |
| TWO-CAR GARAGE | 400 SQ. FT.  |
| OPT. REC ROOM: | 227 SQ. FT.  |