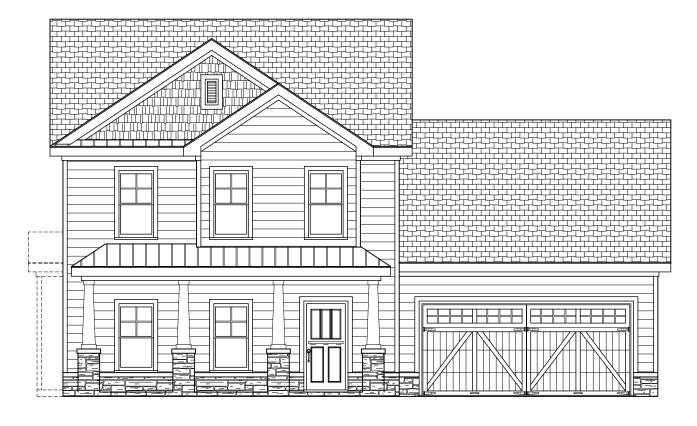

## THE "EDGEWATER-B" 46'-0" WIDE BY 44'-0" DEEP

## SQUARE FOOTAGE (STUD)

| 1st FLOOR:     | 878 SQ. FT.  |
|----------------|--------------|
| 2nd FLOOR:     | 87Ø SQ. FT.  |
| TOTAL:         | 1748 SQ. FT. |
| FRONT PORCH:   | 142 SQ. FT.  |
| COVERED PORCH: | 110 SQ. FT.  |
| TWO-CAR GARAGE | 400 SQ. FT.  |
| OPT. REC ROOM: | 227 SQ. FT.  |